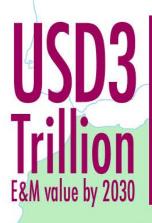

# Business Scope of the Entertainment & Media (E&M) Industry.

Total global E&M revenue rose 5.4% in 2023, to USD2.3trl.

By 2030 the market is expected to grow to over USD3trl, with the largest growth in MENA.