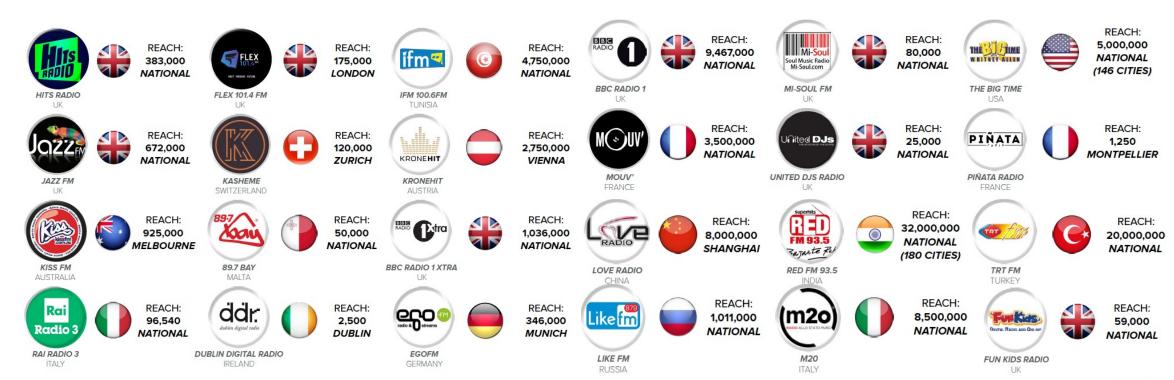

# Generating Unmatched Audience Reach.

IRF18 Malta stats.

- The IRF delivers an audience reach, level of impact, and benefit for the host nation unequalled by any other media event reaching 100+mil listeners each edition.
- By default, the IRF fills the audio vacuum in the destination marketing mix.