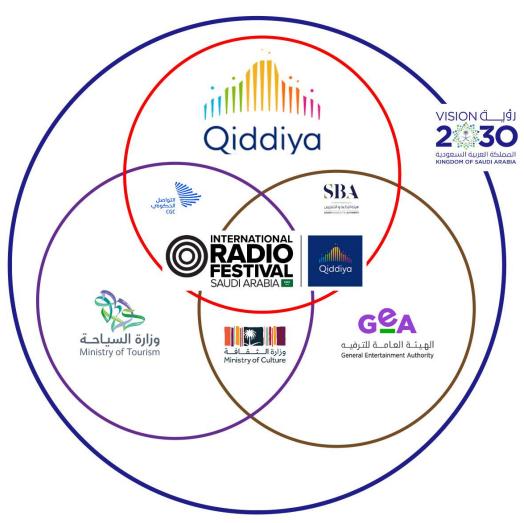

# Aligning with VISION 2030 & Key KSA Stakeholders.

- By default, the IRF fully aligns with the KSA Vision 2030, amplifying its goals and achievements.
- The IRF provides a prominent platform to showcase Qiddiya and all the supporting KSA stakeholders.
- Key KSA stakeholders to enable the IRF have been identified as, but not limited to:

The Ministry of Culture

The Ministry of Tourism

The General Entertainment Authority

The Saudi Broadcasting Authority