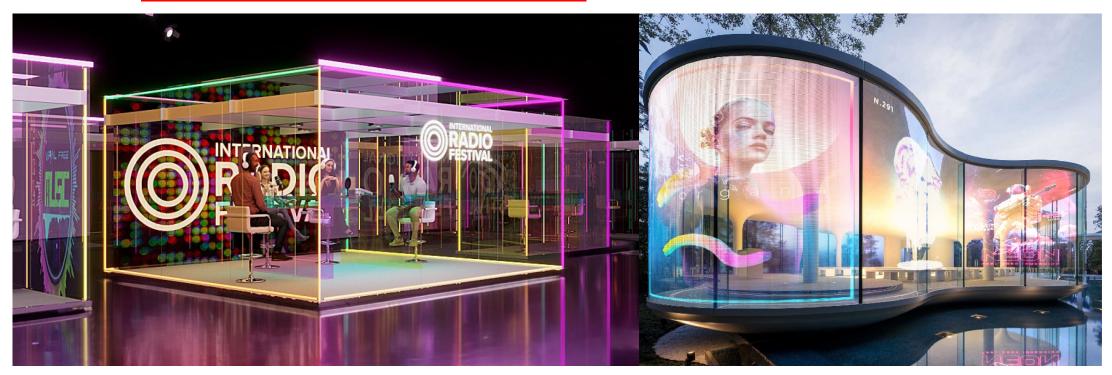

# The IRF Studio. Fully equipped to go On-Air.

Designed by Award Winning Swiss Architects <u>Studioforma</u> presents the world's first Al driven glass radio studio.