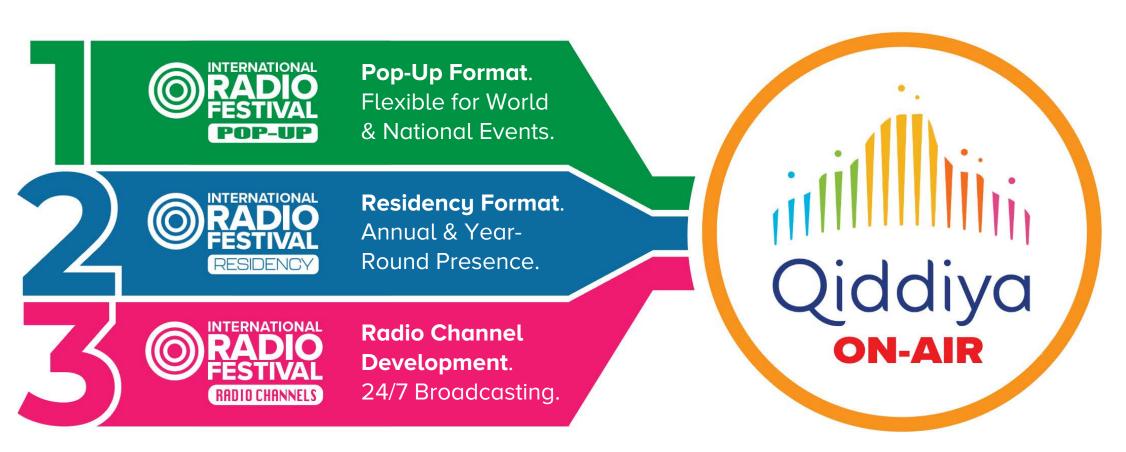

# Three Collaborative Organic Growth Options.

The IRF offers Qiddiya a set of flexible radio format options to develop a long-term collaborative relationship

# The Qiddiya International Radio Festival Edition. Pop-Up Format

Pop-Up Format.
Flexible for World
& National Events.

- Qiddiya IRF Pop-Up Format , ideal for guest appearances at KSA &
   International Flagship Events such as: Formula 1, World Cup, Davos WEF,
   Neom, EXPO, Dirijah Biennale, Red Sea Film Festival, Riyadh Season, etc.
- Generating audience reach of: 20-30mil on-air and online/socials
- Duration: According to length of respective events, incl workshop days.
- Featuring: 5-10 Radio Station Guests, B2B journalists & influencers.
- Lead time to go live: 1st edition 5-6 months; repeat editions 3 months.
- Budget: €UR1.35mil to €1.95mil, of which aprx €395k represents costs for travel, accommodation & board (aprx 50 Pax), and stage infrastructure.
- ROI: min 400+% Media Impact Value with unique 100% Editorial Narrative.

# The Qiddiya International Radio Festival Edition. Residency Format.

Residency Format.
Annual & Year- Round
Presence.

- Full Qiddiya IRF Edition the first in the MENA region.
- Fully equipped bespoke flagship IRF AI driven Studioforma Radio Studio.
- Option for Pop-Up Editions and/or permanent studio presence year-round.
- Generating audience reach of: 100+mil on-air and online/socials.
- Duration: 7-10 days, incl full conference & educational programmes.
- Featuring: 30+ Radio Station Guests, 30+ keynote speakers & journalists.
- Lead time to go live: 1st edition 6 months, repeat editions 3-4 months.
- Budget: Total €3.5mil to €3.9mil, of which aprx €985k represents costs for travel, accommodation & board (aprx 120 Pax).
- ROI: min 400+% Media Impact Value with unique 100% Editorial Narrative.

# Radio Channel Development

**Padio Entertainment Channel Development & Academy**. For 24/7 Broadcasting.

- Qiddiya Radio Entertainment Channel Development to amplify Qiddiya
   Flagship Events 24/7 such as: Formula e/One, International Festivals,
   World Cup & EXPO Celebrations, Golf, Arts & Culture Initiatives.
- Qiddiya Media Academy, offering content production courses across all mediums and Qiddiya PLAY. LIFE. Experiences.
- Generating accumulative audience reach of: 500mil and more per year.
- Lead time to go live: 6 months 3 years.
- Budget: Upwards from €7mil. excl. infrastructure.
- ROI: min 1'000+% Marketing Value with a unique 100% Editorial Narrative.